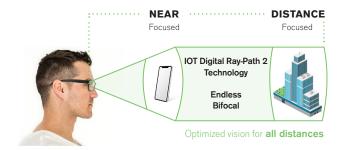

## A lens adapted to any situation

Endless Bifocal lenses include IOT Digital Ray-Path 2 Technology. This patented innovative technology personalizes your lenses, for **crisp vision at all distances**.

### Always personalized

Endless Bifocal lenses are fully personalized and compensated for 3,149 individual directions of gaze. Many **elements that are unique to you are utilized** in the creation of the design to provide **crisp, clear vision throughout the entire lens**.