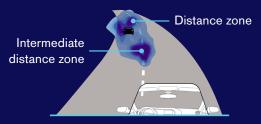

Most common focal distances while driving

Endless Drive lenses are uniquely designed based on the way we see while driving. They have been developed to maximize the distance and intermediate distance vision zones, which are the areas most used for driving.