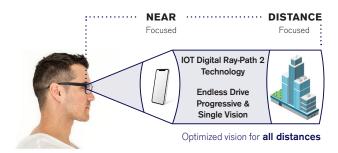

## A lens adapted to any situation

Endless Drive lenses include IOT Digital Ray-Path 2 Technology. This patented innovative technology personalizes your lenses, for **crisp vision at all distances**.