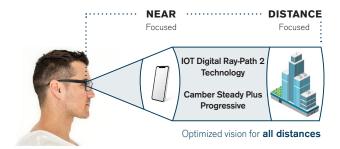

# A lens adapted to any situation

Camber Steady Plus Progressive lenses include IOT Digital Ray-Path 2 Technology. This patented innovative technology personalizes your lenses, for **crisp vision at all distances**.