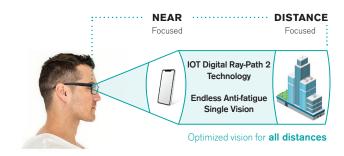

### A lens adapted to any situation

Endless Anti-fatigue Single Vision lenses include IOT Digital Ray-Path 2 Technology. This patented innovative technology personalizes your lenses, for **crisp vision** at all distances. Enjoy clearer vision with Endless Anti-fatigue Single Vision lenses.